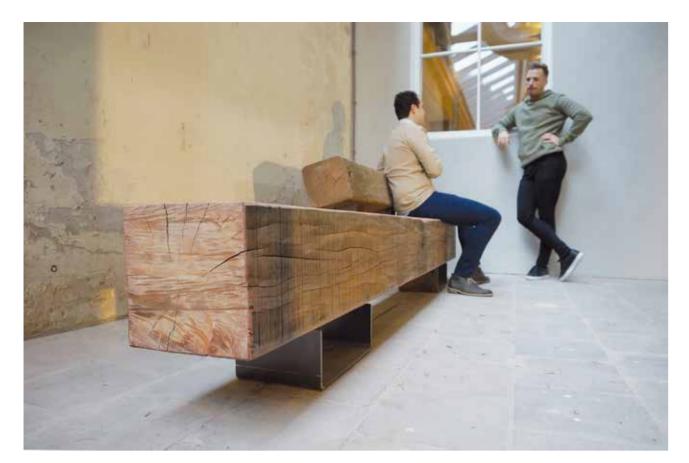

## RECLAIMED TIMBER SEATING

-Manufacturer: Streetlife

-Product: Drifter Bench

-Reclaimed Timber

-Galvanised Steel Base / Painted (RAL Colour / Finish to be confirmed)
-Fixed with Baseplate or Root Mounted in foundation

## Options

Single or Double Bench (As image)
-with or without Backrest (Backrest location can be changed)
-with or without Armrests (Armrest location can be changed)
-In various Lengths 1.2 / 2.4 / 4 & 5m
-Picnic Table arrangement