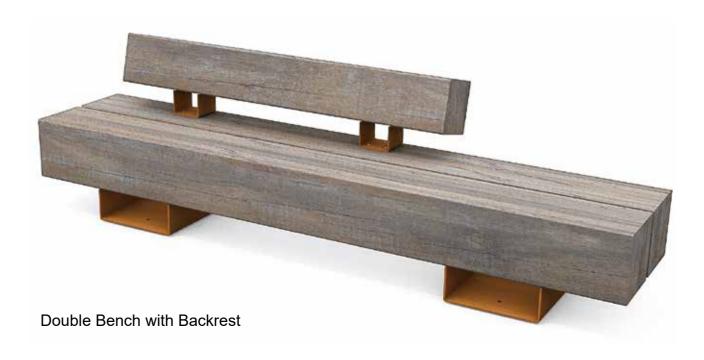

Single Bench (with Backrest)

Double Bench (with Backrest)

## RECLAIMED TIMBER SEATING

-Manufacturer: Streetlife

-Product: Drifter Bench

-Reclaimed Timber

-Galvanised Steel Base / Painted (RAL Colour / Finish to be confirmed)
-Fixed with Baseplate or Root Mounted in foundation

## Options

Single or Double Bench (As image)
-with or without Backrest (Backrest location can be changed)
-with or without Armrests (Armrest location can be changed)
-In various Lengths 1.2 / 2.4 / 4 & 5m
-Picnic Table arrangement