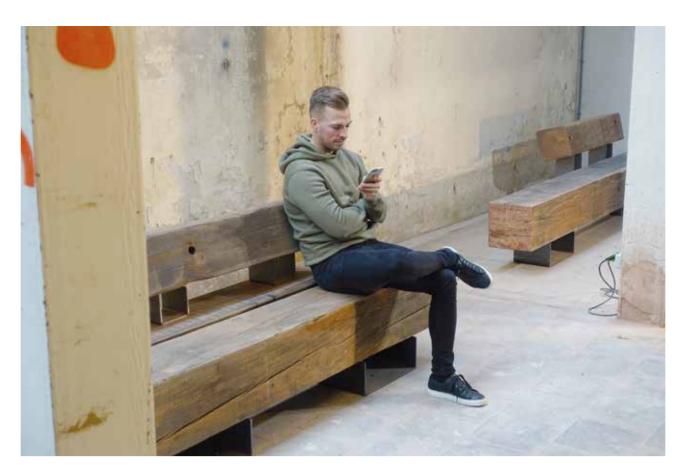

## RECLAIMED TIMBER SEATING

-Manufacturer: Streetlife

-Product: Drifter Bench

-Reclaimed Timber

-Galvanised Steel Base / Painted (RAL Colour / Finish to be confirmed)
-Fixed with Baseplate or Root Mounted in foundation

## Options

Single or Double Bench (As image)
-with or without Backrest (Backrest location can be changed)
-with or without Armrests (Armrest location can be changed)
-In various Lengths 1.2 / 2.4 / 4 & 5m
-Picnic Table arrangement