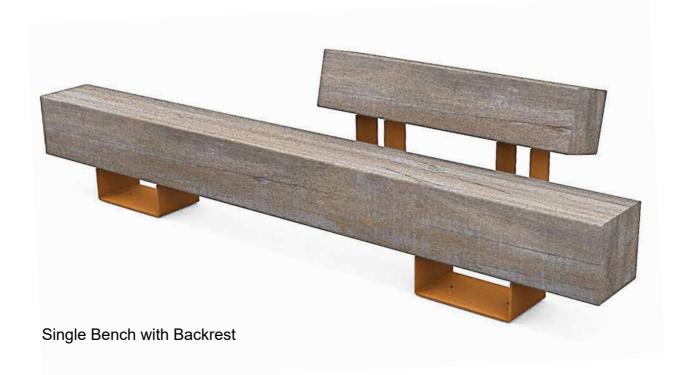

Single Bench (with Backrest)

Double Bench (with Backrest)

## RECLAIMED TIMBER SEATING

-Manufacturer: Streetlife

-Product: Drifter Bench

-Reclaimed Timber

-Galvanised Steel Base / Painted (RAL Colour / Finish to be confirmed)
-Fixed with Baseplate or Root Mounted in foundation

## Options

Single or Double Bench (As image)
-with or without Backrest (Backrest location can be changed)
-with or without Armrests (Armrest location can be changed)
-In various Lengths 1.2 / 2.4 / 4 & 5m
-Picnic Table arrangement