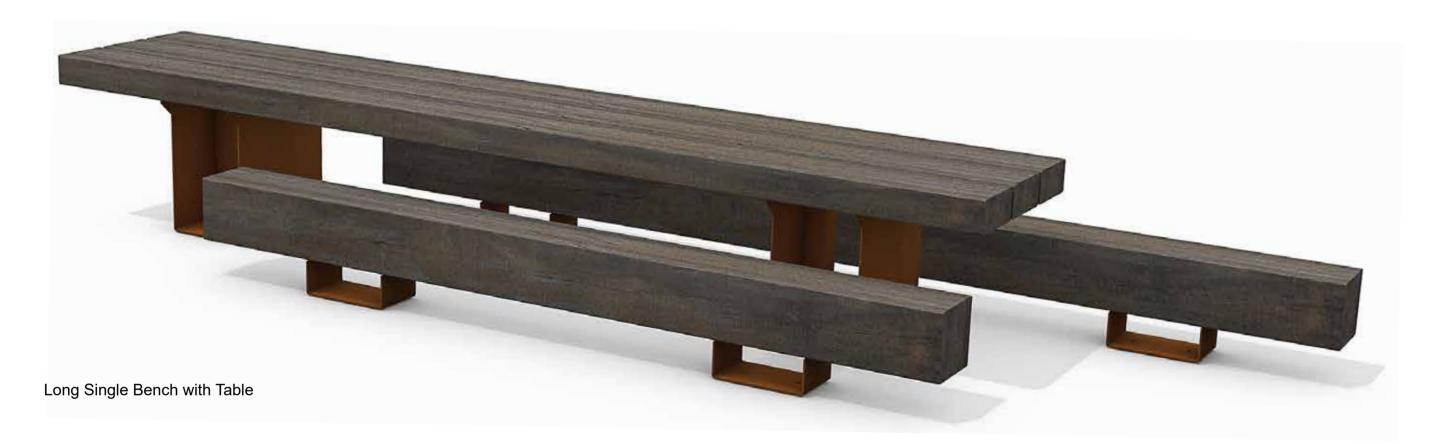

## Options

Single or Double Bench (As image)
-with or without Backrest (Backrest location can be changed)
-with or without Armrests (Armrest location can be changed)
-In various Lengths 1.2 / 2.4 / 4 & 5m
-Picnic Table arrangement