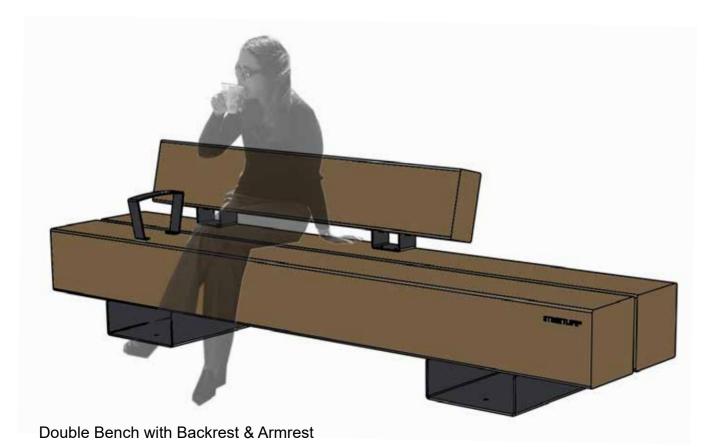

Single Bench (with Backrest)

Double Bench (with Backrest)

## Options

Single or Double Bench (As image)
-with or without Backrest (Backrest location can be changed)
-with or without Armrests (Armrest location can be changed)
-In various Lengths 1.2 / 2.4 / 4 & 5m
-Picnic Table arrangement